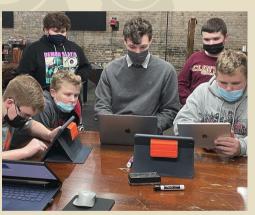

Isaiah, a volunteer college student, teaches Vault teens to code during one of our STEM enrichment classes.

Vault student, Cadence, shelters a shopper from the rain at our IGA cookout.

Asia shows off her artwork during a Vault art class.